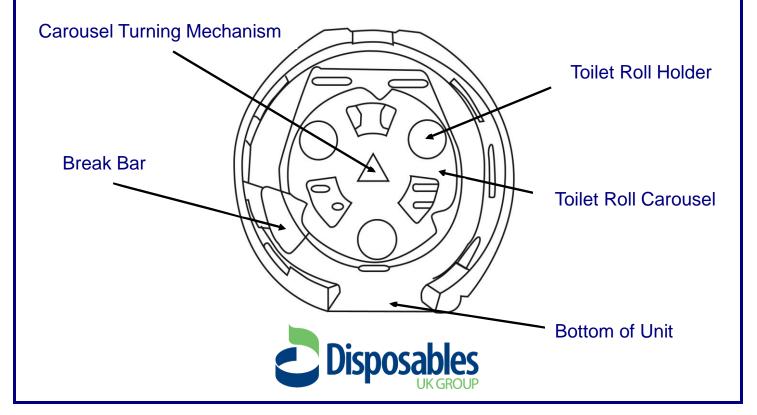

- To refill, simply unlock and open the access cover.
- The brake bar mechanism displayed on bottom left hand side ensures that each roll is fully used before the next roll is commissioned, so you only need to replace empty cores.
- Each EcoSoft Toilet Roll has its own individual wrapper, which must be left on when loading into the dispenser. A fold should be made at the wrapper end and positioned to the outer rim of the dispenser, to enable the fold to present itself to the user when locked into position.